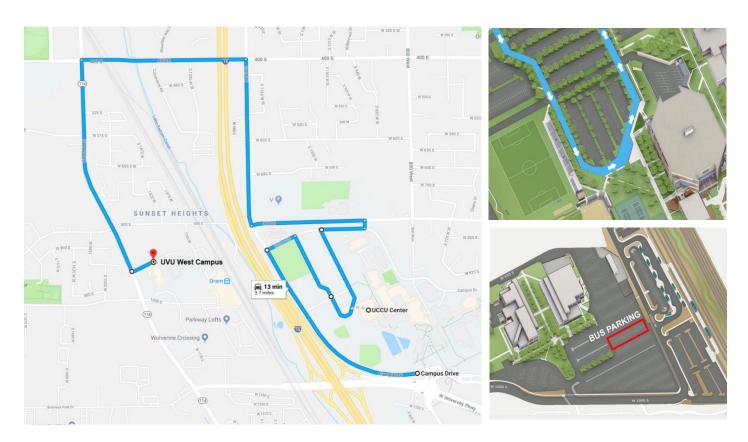

## UVU West Campus - 951 S Geneva Rd, Orem, UT 84058

Buses should avoid Event Center Drive, as a tight right-angle turn causes congestion on the road that can affect traffic in the entire area. Please follow the route as shown above, turning East at Hal Wing Track & Field onto W College Drive, then right along the west side of UVU Lots L8, L5, and L3 on S Wetland Dr. Buses cross Event Center Drive and enter the UCCU Center Visitor Lot through the West gate, pull forward to the drop-off zone. Buses should exit the Visitor Lot onto S N Event Center Dr through the east gate and exit campus at 800 S.

Bus parking will be available at UVU West Campus in Lot W1. Drivers can then take the Pedestrian Bridge across I-15 to attend the Tournament. Please visit www.UCCUCenter.com for more info